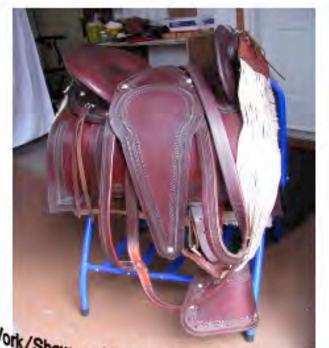

# USED PERUVIAN TACK FOR SALE For more details or reasonable offers on any on this tack Please call Jean Thom 250-804-2325 or email: k2\_thom@sunwave.net

Ladies Show Peruvian Spurs.. \$175.00 Seruvian reins..brown..med weight..\$170.00

Natural colored headset..complete in very nice shape Heavier braid..with 5" copper bit.. \$550.00

Nork/Show saddle complete with all accessories, leather stirrups. Made by Becerra E Hijo's Beat is inside 13 1/2", leg opening 10 1/2" Gullet is.. middle buttons 7" \$700.00 OBO