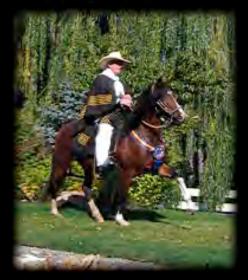

The Official Publication of the Peruvian Horse Association of Canada



# www.paradisehorses.com \* (250) 558-4743 2009 PHAC CANADIAN HIGH POINT BREEDER





(SRO Matador x ACS Sabrina)

2009 PHAC Best Gaited Horse of the year. 2009 Champion of Champions Breeding Mare at the Canadian Nationals and Pacific Northwest. 2009 US National 1st place Gait and 2nd place Breeding

# **BDS** Presbitero

(Pretendido x \*Capilla (formerly JOR Ambar)

2009 US National 1st Place Gait. Canadian National Champion of Champions Luxury Gelding and best gaited horse of show.



# WE OFFER QUALITY HORSES FOR SALE, STALLIONS AT STUD, PROFESSIONAL TRAINING AND LESSONS

Owners: Ben & Dori Sawatzky 7886 - Bench Row Road, Vernon B.C. V1H 1H3 Phone: (250) 558 - 4743 Fax: (250) 558 - 4773 Managers: Shannon & Cindy Zaitsoff email: info@paradisehorses.com website: www.paradisehorses.com

# PHAC Board of Directors

Ben Sawatzky, President 7886 Bench Row Road Vernon, BC V1