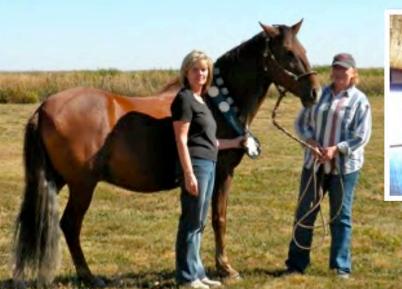

# BSP GRANDIOSO

IMPORTED FROM PERU BY SUZANNE BROWN. AFTER BECOMING A NATIONAL LAUREADO BREEDING STALLION IN 1999, HIS SEMEN WAS FROZEN & HE WAS GELDED. NOW OWNED BY RHONDA NEILSON . SISTER HEATHER HELPS TOO.

# A Retired Laureado Breeding Stallion

2007. I was awestruck to actually have a horse of my own. Grandi was as impressed with me as I was with him but he was protective of me as a novice rider from the very first ride. My trainer, Grant Mckinney was familiar with Grandi's show history and had seen him at Spruce Meadows while

by Rhonda Neilson

EDDIE & GRANDIOSO

BARRIDA CLASS

TRAIL CLASS WITH SHARYDA