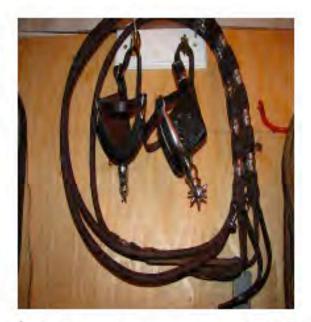

# USED PERUVIAN TACK FOR SALE For more details or reasonable offers on any on this tack Please call Jean Thom 250-804-2325 or email: k2\_thom@sunwave.net

Ladies Show Peruvian Spurs.. \$175.00 Seruvian reins..brown..med weight..\$170.00

Natural colored headset..complete in very nice shape Heavier braid..with 5" copper bit.. \$550.00

Nork/Show saddle complete with all accessories, leather stirrups. Made by Becerra E Hijo's Beat is inside 13 1/2", leg opening 10 1/2" Gullet is.. middle buttons 7" \$700.00 OBO