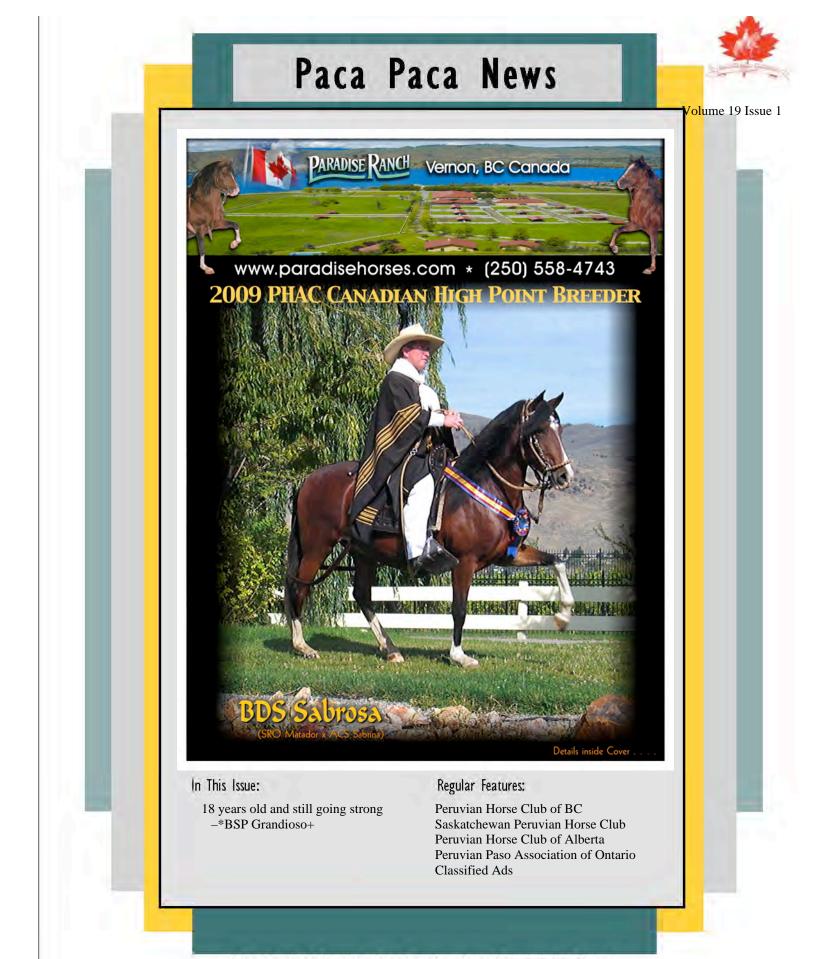

# www.paradisehorses.com \* (250) 558-4743 2009 PHAC CANADIAN HIGH POINT BREEDER

(SRO Matador x ACS Sabrina)

2009 PHAC Best Gaited Horse of the year. 2009 Champion of Champions Breeding Mare at the Canadian Nationals and Pacific Northwest. 2009 US National 1st place Gait and 2nd place Breeding