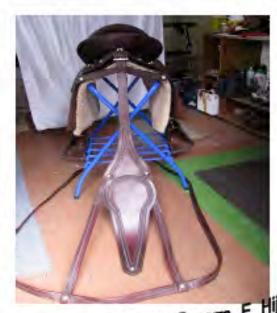

# USED PERUVIAN TACK FOR SALE For more details or reasonable offers on any on this tack Please call Jean Thom 250-804-2325 or email: k2\_thom@sunwave.net

Ladies Show Peruvian Spurs.. \$175.00 Seruvian reins..brown..med weight..\$170.00

Natural colored headset..complete in very nice shape Heavier braid..with 5" copper bit.. \$550.00

Nork/Show saddle complete with all accessories, leather stirrups. Made by Becerra E Hijo's Beat is inside 13 1/2", leg opening 10 1/2" Gullet is.. middle buttons 7" \$700.00 OBO