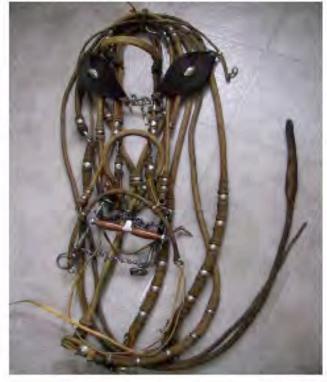

# USED PERUVIAN TACK FOR SALE For more details or reasonable offers on any on this tack Please call Jean Thom 250-804-2325 or email: k2\_thom@sunwave.net

Ladies Show Peruvian Spurs.. \$175.00 Seruvian reins..brown..med weight..\$170.00

Natural colored headset..complete in very nice shape Heavier braid..with 5" copper bit.. \$550.00

Nork/Show saddle complete with all accessories, leather stirrups. Made by Becerra E Hijo's Beat is inside 13 1/2", leg opening 10 1/2" Gullet is.. middle buttons 7" \$700.00 OBO